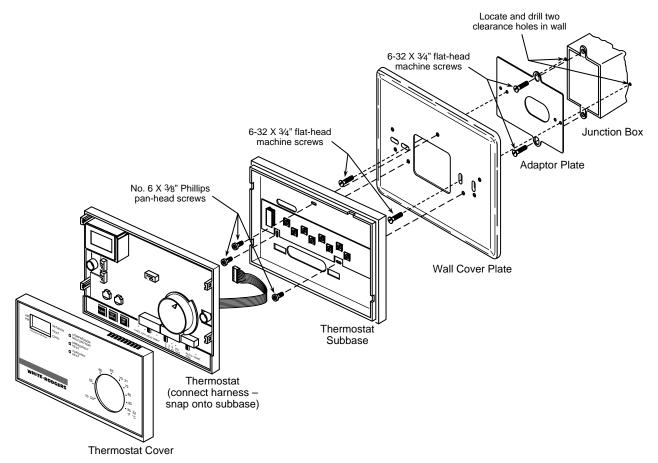

# FOR 1F9X DIGITAL THERMOSTATS

Figure 1. Mounting 1F9X digital thermostat to horizontal junction box

Figure 2. Mounting 1F9X digital thermostat to vertical junction box

Figure 3. Mounting 1F9X digital thermostat to wall